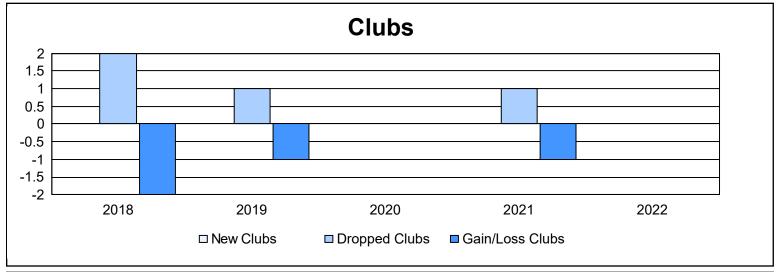

District U 4 As of June 2022 Cumulative

| Year      | New<br>Clubs | Dropped<br>Clubs | Gain/<br>Loss<br>Clubs | New<br>Members | Charter<br>Members | Reinstate<br>Members | Transfer<br>Members | Total<br>Member<br>Added | Total<br>Members<br>Dropped | Gain/<br>Loss<br>Members |
|-----------|--------------|------------------|------------------------|----------------|--------------------|----------------------|---------------------|--------------------------|-----------------------------|--------------------------|
| 2017-2018 | 0            | 2                | -2                     | 45             | 2                  | 23                   | 2                   | 72                       | 135                         | -63                      |
| 2018-2019 | 0            | 1                | -1                     | 47             | 0                  | 3                    | 1                   | 51                       | 71                          | -20                      |
| 2019-2020 | 0            | 0                | 0                      | 25             | 0                  | 5                    | 2                   | 32                       | 89                          | -57                      |
| 2020-2021 | 0            | 1                | -1                     | 16             | 0                  | 2                    | 0                   | 18                       | 97                          | -79                      |
| 2021-2022 | 0            | 0                | 0                      | 27             | 0                  | 3                    | 2                   | 32                       | 98                          | -66                      |
| Average   | 0            | 1                | -1                     | 32             | 0                  | 7                    | 1                   | 41                       | 98                          | -57                      |